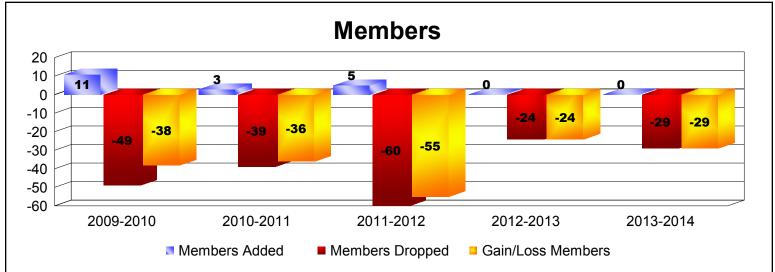

**Disbanded Districts**As of June 2014 Cumulative

| Year      | New<br>Clubs | Dropped<br>Clubs | Gain/<br>Loss<br>Clubs | New<br>Members | Charter<br>Members | Reinstate<br>Members | Transfer<br>Members | Total<br>Member<br>Added | Total<br>Members<br>Dropped | Gain/<br>Loss<br>Members |
|-----------|--------------|------------------|------------------------|----------------|--------------------|----------------------|---------------------|--------------------------|-----------------------------|--------------------------|
| 2009-2010 | 0            | -3               | -3                     | 10             | 0                  | 0                    | 1                   | 11                       | -49                         | -38                      |
| 2010-2011 | 0            | -1               | -1                     | 3              | 0                  | 0                    | 0                   | 3                        | -39                         | -36                      |
| 2011-2012 | 0            | -3               | -3                     | 2              | 0                  | 1                    | 2                   | 5                        | -60                         | -55                      |
| 2012-2013 | 0            | -3               | -3                     | 0              | 0                  | 0                    | 0                   | 0                        | -24                         | -24                      |
| 2013-2014 | 0            | -3               | -3                     | 0              | 0                  | 0                    | 0                   | 0                        | -29                         | -29                      |
| Average   | 0            | -3               | -3                     | 3              | 0                  | 0                    | 1                   | 4                        | -40                         | -36                      |