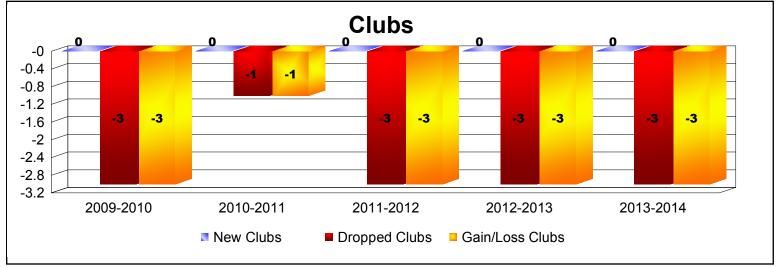

**Disbanded Districts**As of June 2014 Cumulative

| Year      | New<br>Clubs | Dropped<br>Clubs | Gain/<br>Loss<br>Clubs | New<br>Members | Charter<br>Members | Reinstate<br>Members | Transfer<br>Members | Total<br>Member<br>Added | Total<br>Members<br>Dropped | Gain/<br>Loss<br>Members |
|-----------|--------------|------------------|------------------------|----------------|--------------------|----------------------|---------------------|--------------------------|-----------------------------|--------------------------|
| 2009-2010 | 0            | -3               | -3                     | 10             | 0                  | 0                    | 1                   | 11                       | -49                         | -38                      |
| 2010-2011 | 0            | -1               | -1                     | 3              | 0                  | 0                    | 0                   | 3                        | -39                         | -36                      |
| 2011-2012 | 0            | -3               | -3                     | 2              | 0                  | 1                    | 2                   | 5                        | -60                         | -55                      |
| 2012-2013 | 0            | -3               | -3                     | 0              | 0                  | 0                    | 0                   | 0                        | -24                         | -24                      |
| 2013-2014 | 0            | -3               | -3                     | 0              | 0                  | 0                    | 0                   | 0                        | -29                         | -29                      |
| Average   | 0            | -3               | -3                     | 3              | 0                  | 0                    | 1                   | 4                        | -40                         | -36                      |